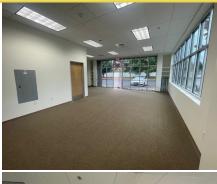

- > Unit 3637: 1,887 SF 2-story on the corner (all office no warehouse)
- > Layout consists of 2 ADA restrooms with open flexible configuration.
- > Lots of windows with great natural light.