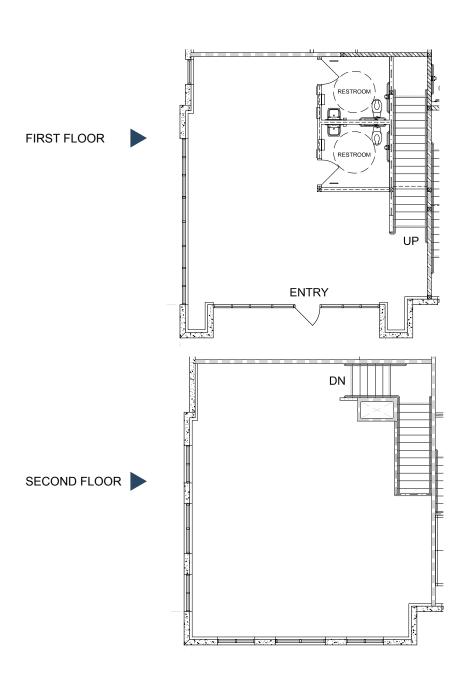

- > Unit 3637: 1,887 SF 2-story on the corner (all office no warehouse)
- > Layout consists of 2 ADA restrooms with open flexible configuration.
- > Lots of windows with great natural light.