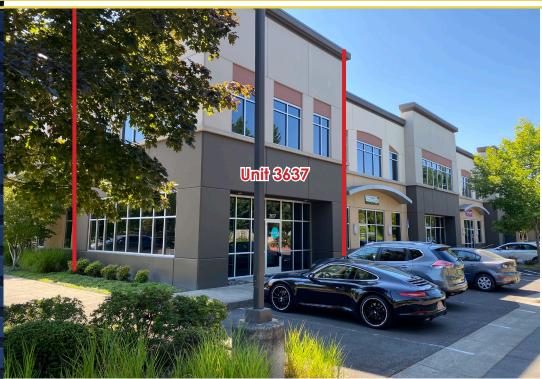

# **Venture Commerce Center**

REAL ESTATE SERVICES

3637 NW John Olsen Place, Hillsboro OR 97124

#### THE PROPERTY

- > Move-in ready flex office space, end cap unit.
- > 3 reserved parking spaces plus access to common spaces.
- > Exterior building signage available visible from Hwy 26.
- > Situated next door to the brand new Embassy Suites Hotel and a Hampton Inn & Suites.

- > Unit 3637: 1,887 SF 2-story on the corner (all office no warehouse)
- > Layout consists of 2 ADA restrooms with open flexible configuration.
- > Lots of windows with great natural light.