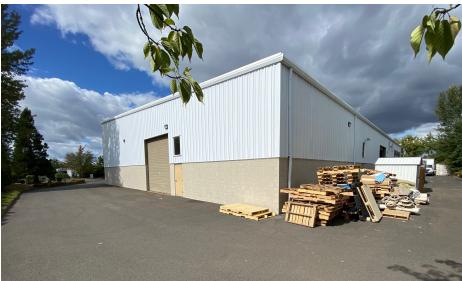

## Available Space...

- Suite 130: Approximately 5,600 SF
- 100% warehouse w/ 1 new restroom
- 3 grade-level doors (14x14)
- Clear height: 19-21 feet.
- Power: 200amp, 3-phase, 340v
- Asking Rent: \$5,666/Mo. triple net (\$1.00/SF/Mo plus NNN)
- Triple Net expenses estimated at \$0.19/SF.

## Specs...

Suite 130:

5,600 SF warehouse

1 restroom

3 grade level doors (14'x14'). No dock.

19-21 clear height.

Ideal for a variety of light-industrial uses.