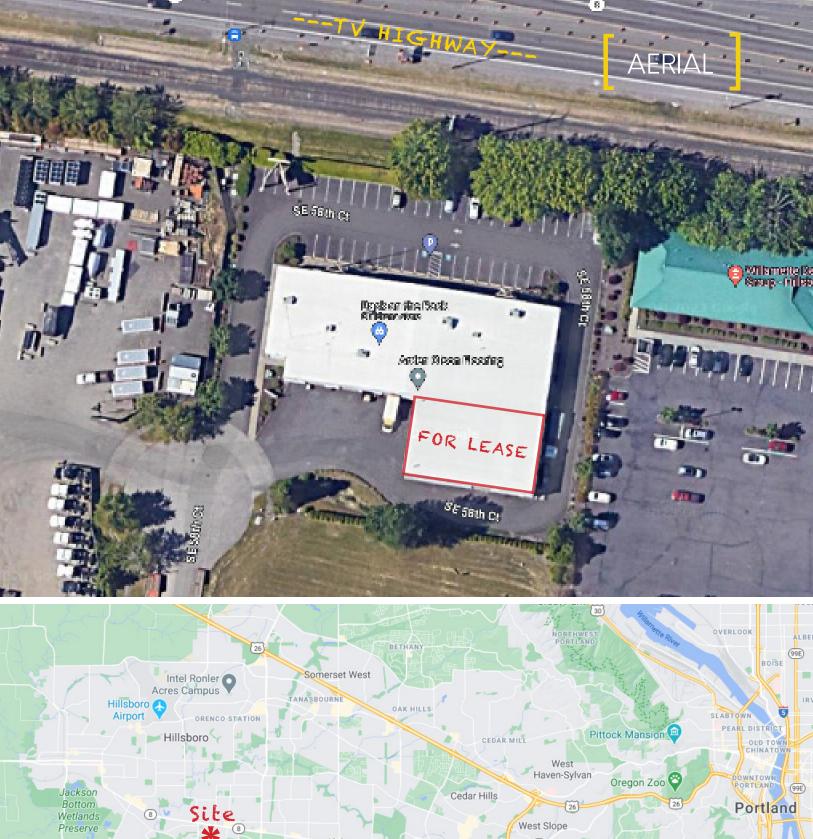

## Property Features ...

- Conveniently located along Tualatin Valley Hwy with access via Alexander Street.
- Construction type: metal with concrete wainscot, sprinklered.
- Zoning: IP with PUD overlay
- Ample parking