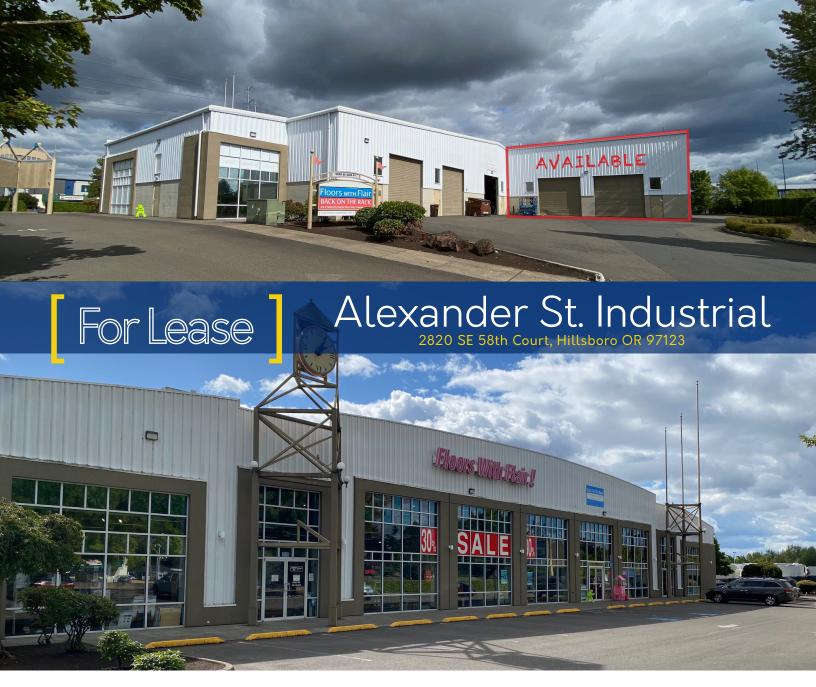

## Property Features ...

- Conveniently located along Tualatin Valley Hwy with access via Alexander Street.
- Construction type: metal with concrete wainscot, sprinklered.
- Zoning: IP with PUD overlay
- Ample parking

## Available Space...

- Suite 130: Approximately 5,600 SF
- 100% warehouse w/ 1 new restroom
- 3 grade-level doors (14x14)
- Clear height: 19-21 feet.
- Power: 200amp, 3-phase, 340v
- Asking Rent: \$5,666/Mo. triple net (\$1.00/SF/Mo plus NNN)
- Triple Net expenses estimated at \$0.19/SF.

## Specs...

Suite 130:

5,600 SF warehouse

1 restroom

3 grade level doors (14'x14'). No dock.

19-21 clear height.

Ideal for a variety of light-industrial uses.