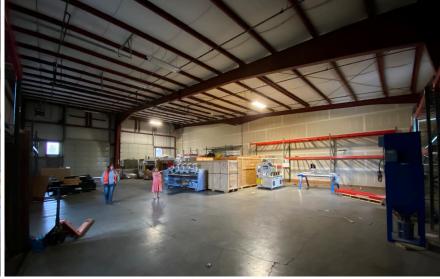

## PHOTOS

## Specs...

Suite 130:

5,600 SF warehouse

1 restroom

3 grade level doors (14'x14'). No dock.

19-21 clear height.

Ideal for a variety of light-industrial uses.