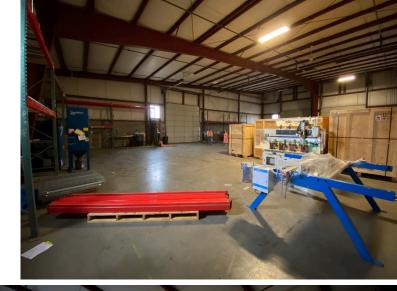

## Available Space...

- Suite 130: Approximately 5,600 SF
- 100% warehouse w/ 1 new restroom
- 3 grade-level doors (14x14)
- Clear height: 19-21 feet.
- Power: 200amp, 3-phase, 340v
- Asking Rent: \$5,666/Mo. triple net (\$1.00/SF/Mo plus NNN)
- Triple Net expenses estimated at \$0.19/SF.

## Specs...

Suite 130:

5,600 SF warehouse

1 restroom

3 grade level doors (14'x14'). No dock.

19-21 clear height.

Ideal for a variety of light-industrial uses.