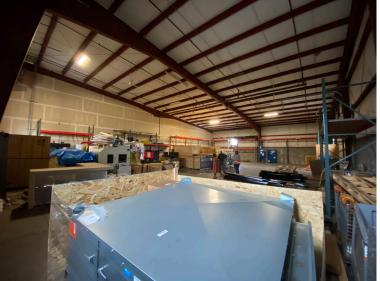

## PHOTOS

## Specs...

Suite 130:

5,600 SF warehouse

1 restroom

3 grade level doors (14'x14'). No dock.

19-21 clear height.

Ideal for a variety of light-industrial uses.