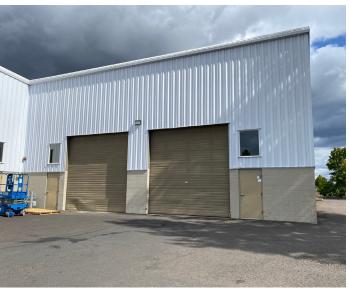

## Available Space...

- Suite 130: Approximately 5,600 SF
- 100% warehouse w/ 1 new restroom
- 3 grade-level doors (14x14)
- Clear height: 19-21 feet.
- Power: 200amp, 3-phase, 340v
- Asking Rent: \$5,666/Mo. triple net (\$1.00/SF/Mo plus NNN)
- Triple Net expenses estimated at \$0.19/SF.

## Specs...

Suite 130:

5,600 SF warehouse

1 restroom

3 grade level doors (14'x14'). No dock.

19-21 clear height.

Ideal for a variety of light-industrial uses.