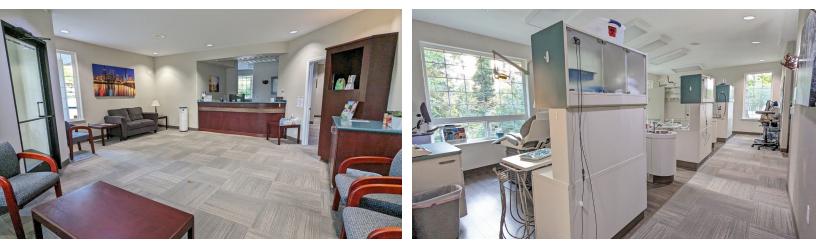

- Long term lease with current tenant.
- Main floor includes reception, front desk, hygiene and
- operatory areas, business office.
- Lower floor includes break room, executive offices, mechanical and storage rooms.