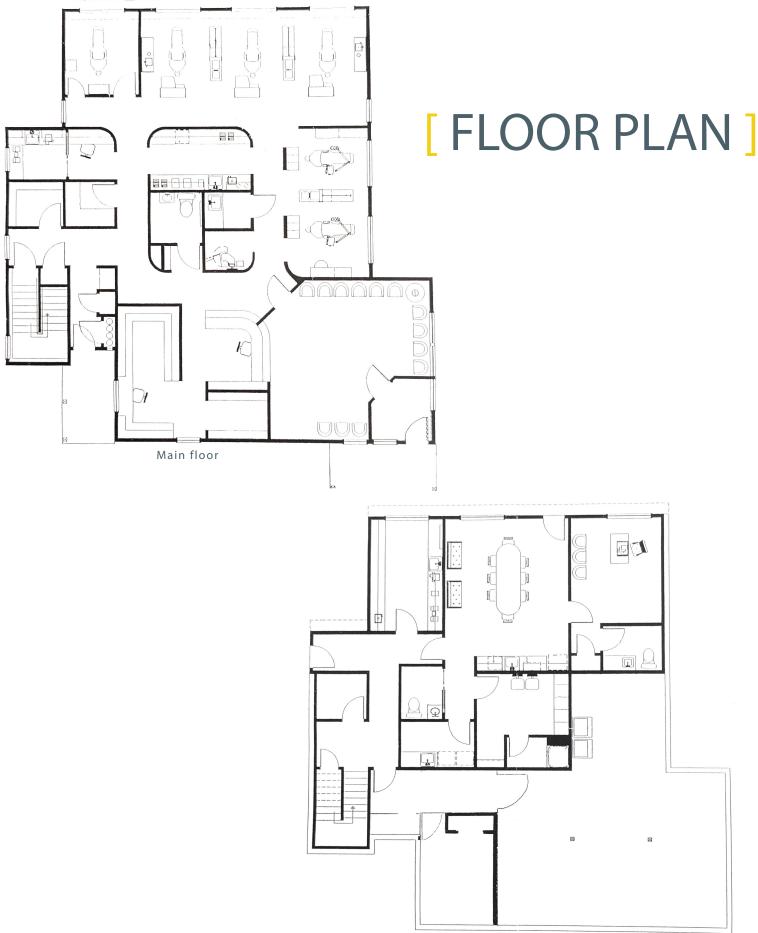

- Long term lease with current tenant.
- Main floor includes reception, front desk, hygiene and
- operatory areas, business office.
- Lower floor includes break room, executive offices, mechanical and storage rooms.