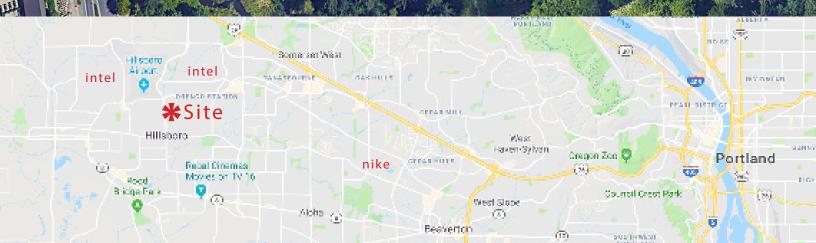

## Features...

- 5,472 SF building on .73 acres of land.
- Professional dental office building.
- 19 dedicated parking stalls.
- Two story building.
- High traffic count on busy NE Cornell Road.
- Located across from Costco business park.