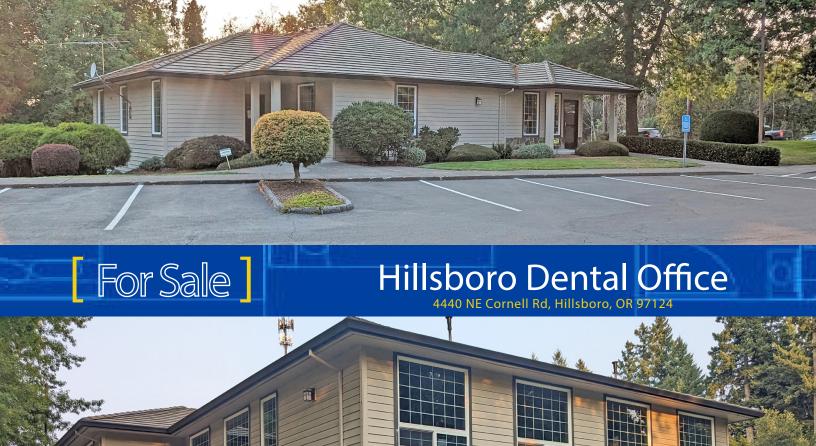

## Features...

- 5,472 SF building on .73 acres of land.
- Professional dental office building.
- 19 dedicated parking stalls.
- Two story building.
- High traffic count on busy NE Cornell Road.
- Located across from Costco business park.

- Long term lease with current tenant.
- Main floor includes reception, front desk, hygiene and
- operatory areas, business office.
- Lower floor includes break room, executive offices, mechanical and storage rooms.

## Price: \$1,695,000

Lower floor

PORT OF PORTLAND Hillsboro Airport

ell/Ro

inte

 онsu TUALITY HEALTHCARE An OHSU Partner

P

æ